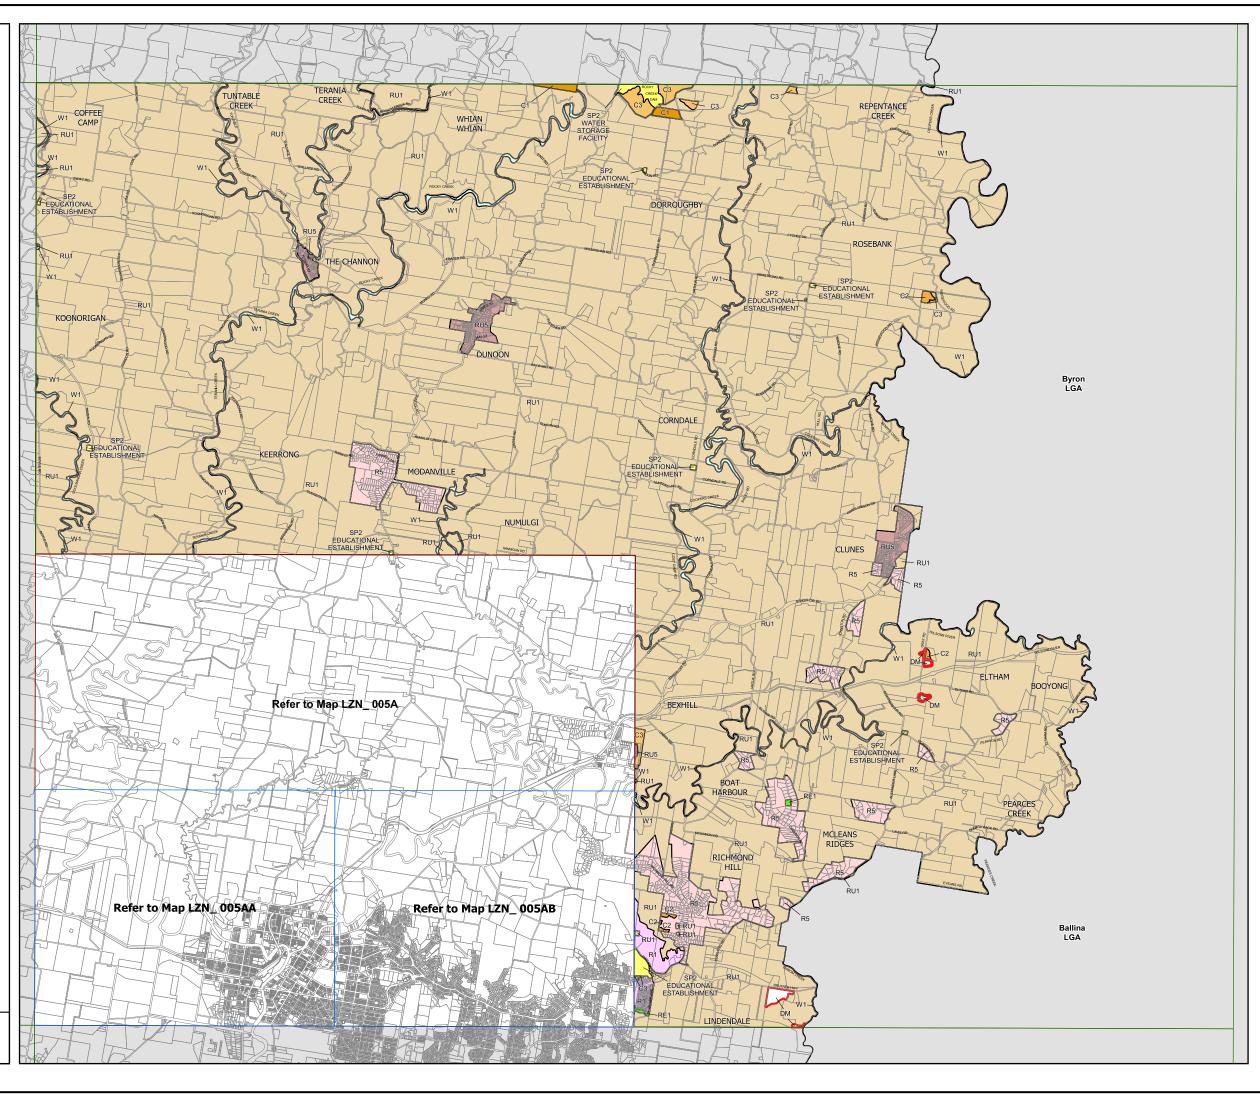

## Lismore Local Environmental Plan 2012

## Land Zoning Map - Sheet LZN\_005

## Zone

- B1 Neighbourhood Centre
- B2 Local Centre
- B3 Commerical Core
- B4 Mixed Use
- B6 Enterprise Corridor
- C1 National Parks and Nature Reserves
- C2 Environmental Conservation
- C3 Environmental Management
- IN1 General Industrial
- IN2 Light Industrial
- R1 General Residential
- R2 Low Density Residential
- R3 Medium Density Residential
- R5 Large Lot Residential
- \_\_\_\_\_
- RE1 Public Recreation
- RE2 Private Recreation
- RU1 Primary Production
- RU2 Rural Landscape
- RU3 Forestry
- RU5 Village
- SP2 Infrastructure
- W1 Natural Waterways
- W2 Recreational Waterways
- UL Unzoned Land
- DM Deferred Matter

## Cadastre

Cadastre 30/01/2023 © Spatial Services

Map Identification Number: 4850\_COM\_LZN\_005\_080\_20230131